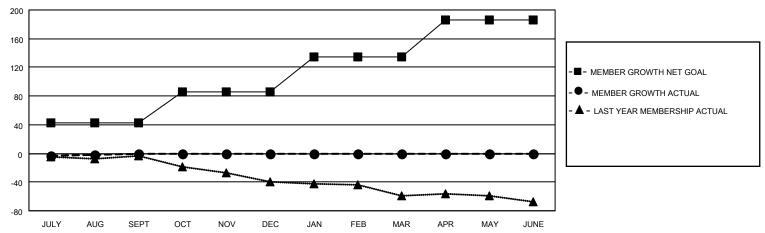

## District 201T1

| Clubs                 |               |           |               | Members               |                        |                         |                                                    |
|-----------------------|---------------|-----------|---------------|-----------------------|------------------------|-------------------------|----------------------------------------------------|
| RESULTS FOR 2022-2023 |               |           |               | RESULTS FOR 2022-2023 |                        |                         |                                                    |
| QUARTER               | NEW CLUB GOAL | NEW CLUBS | DROPPED CLUBS | QUARTER MEMI          | BER GROWTH NET<br>GOAL | MEMBER GROWTH<br>ACTUAL | DROPPED<br>MEMBERS ACTUAL<br>(including transfers) |
| JULY/AUG/SEPT         | 0             | 0         | 0             | JULY/AUG/SEPT         | 42                     | 17                      | 16                                                 |
| OCT/NOV/DEC           | 0             | 0         | 0             | OCT/NOV/DEC           | 44                     | 0                       | 0                                                  |
| JAN/FEB/MAR           | 0             | 0         | 0             | JAN/FEB/MAR           | 48                     | 0                       | 0                                                  |
| APR/MAY/JUNE          | 0             | 0         | 0             | APR/MAY/JUNE          | 52                     | 0                       | 0                                                  |

#### GOALS AND ACTUAL MEMBERS CUMULATIVE

| DROPPED CLUBS: 0 |    | 8 CLUBS OF 48 ADDED 1 OR<br>MORE NEW MEMBERS | GENDER DISTRIBUTION            |              |  |
|------------------|----|----------------------------------------------|--------------------------------|--------------|--|
|                  |    | MORE NEW MEMBERS                             | MALE                           | 619 (66.49%) |  |
|                  |    |                                              | FEMALE 312 (33.51%)            |              |  |
| DROPPED MEMBERS  |    |                                              | NON BINARY                     | 0 (0.00%)    |  |
|                  |    |                                              | PREFER NOT TO ANSWER 0 (0.00%) |              |  |
| DECEASED         | 3  |                                              |                                |              |  |
| CLUB CANCELLED 0 |    | CLICK HERE FOR CUMULATIVE                    | TOTAL FAMILY UNIT MEMBERS 176  |              |  |
| OTHER            | 13 | MEMBERSHIP DATA                              |                                |              |  |
| TOTAL            | 16 |                                              | FAMILY MEMBERS PAYING HAI      | _F DUES 89   |  |
|                  |    |                                              |                                |              |  |